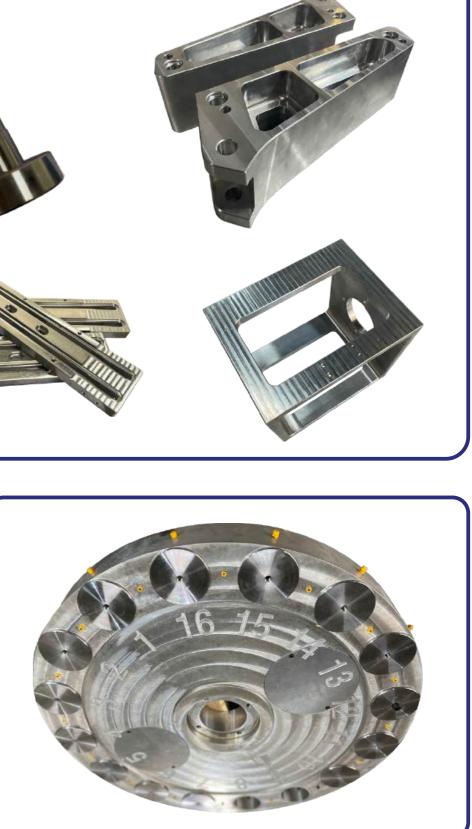

### MEDIUM-SIZED WELDING & MACHINIGN

Medium and small metal parts are generally used for connecting parts of equipment. Our machining capacity covers milling, turning and boring of all sizes.

### **SMALL MACHINING**

Small machined parts are usually require high precision. Their locking and fixing function directly affects the quality of the entire machine. Our small machine processing precision capability reaches ±0.001mm.