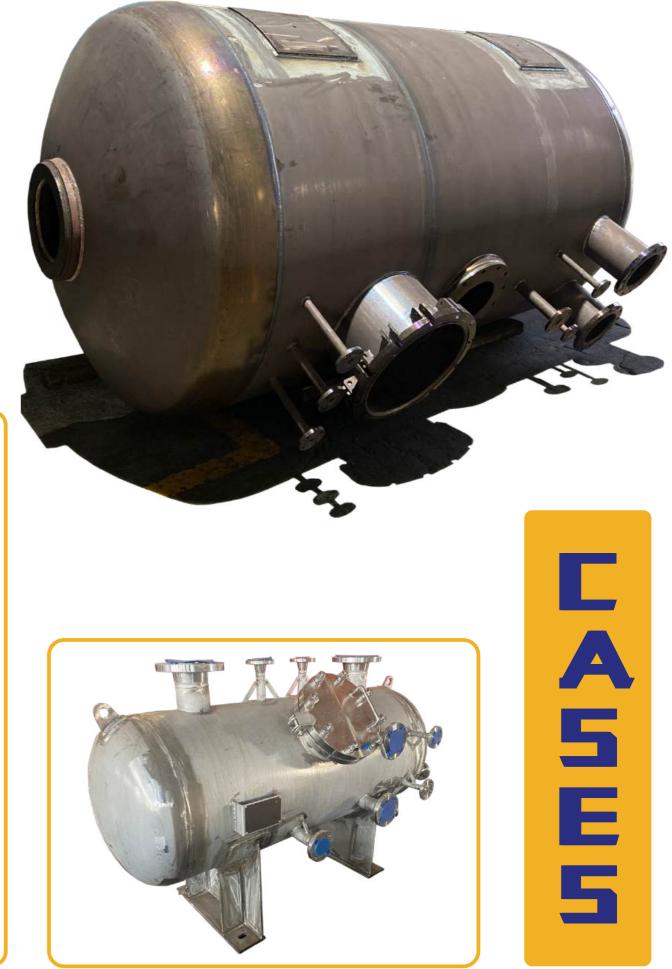

highquality joint.

## Deburring

There are many sharp burrs on the edge of the cut steel. Deburring can reduce the porosity of the weld and improve the quality of welding.

Rolling

Our plate rolling machine can roll steel plates up to 30mm thick, which can meet most plate rolling needs.

## **•** Welding

- CO2 shielded arc welding
- Laser welding
- Argon arc welding
- Submerged arc welding

## • Fit Up

Before formal welding, each metal needs to be assembled together to give the metal parts a preliminary shape.

## Punching

The automatic punching machine can satisfy various functions such as stainless steel punching, angle steel cutting, round tube cutting, square tube 45 degree/90 degree bending, etc. by replacing punching dies of different sizes, specifications and shapes.



































# CA5E5









## Mechanical assembly



## Assembly

## cnc machining parts



### LARGE-SIZED WELDING & MACHINING

Our welding capacity is up to 50 tons / pc, while machining capacity is up to 10m length x 4m height.Large metal parts are generally used in stressbearing positions in an equipment.











### MEDIUM-SIZED WELDING & MACHINIGN

Medium and small metal parts are generally used for connecting parts of equipment. Our machining capacity covers milling, turning and boring of all sizes.

### **SMALL MACHINING**

Small machined parts are usually require high precision. Their locking and fixing function directly affects the quality of the entire machine. Our small machine processing precision capability reaches ±0.001mm.



- Drawing analysis & Cost cal