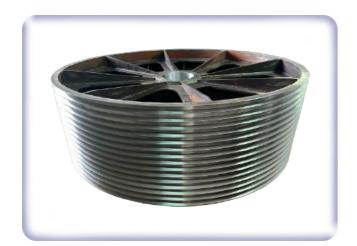

### LARGE-SIZED WELDING & MACHINING

Our welding capacity is up to 50 tons / pc, while machining capacity is up to 10m length x 4m height.Large metal parts are generally used in stressbearing positions in an equipment.

### MEDIUM-SIZED WELDING & MACHINIGN

Medium and small metal parts are generally used for connecting parts of equipment. Our machining capacity covers milling, turning and boring of all sizes.