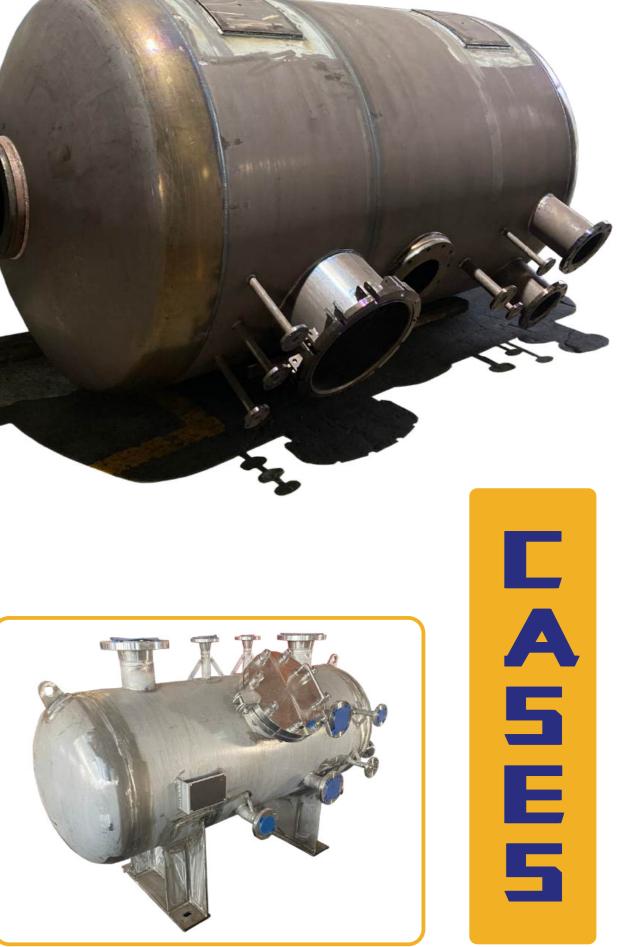

ighquality joint.

## Deburring

There are many sharp burrs on the edge of the cut steel. Deburring can reduce the porosity of the weld and improve the quality of welding.

Rolling

Our plate rolling machine can roll steel plates up to 30mm thick, which can meet most plate rolling needs.

## **•** Welding

- CO2 shielded arc welding
- Laser welding
- Argon arc welding
- Submerged arc welding

## • Fit Up

Before formal welding, each metal needs to be assembled together to give the metal parts a preliminary shape.

## Punching

The automatic punching machine can satisfy various functions such as stainless steel punching, angle steel cutting, round tube cutting, square tube 45 degree/90 degree bending, etc. by replacing punching dies of different sizes, specifications and shapes.



































# CA5E5









## Mechanical assembly



## Assembly

## cnc machining parts



### LARGE-SIZED WELDING & MACHINING

Our welding capacity is up to 50 tons / pc, while machining capacity is up to 10m length x 4m height.Large metal parts are generally used in stressbearing positions in an equipment.











### MEDIUM-SIZED WELDING & MACHINIGN

Medium and small metal parts are generally used for connecting parts of equipment. Our machining capacity covers milling, turning and boring of all sizes.

### **SMALL MACHINING**

Small machined parts are usually require high precision. Their locking and fixing function directly affects the quality of the entire machine. Our small machine processing precision capability reaches ±0.001mm.



- Drawing analysis & Cost calcu