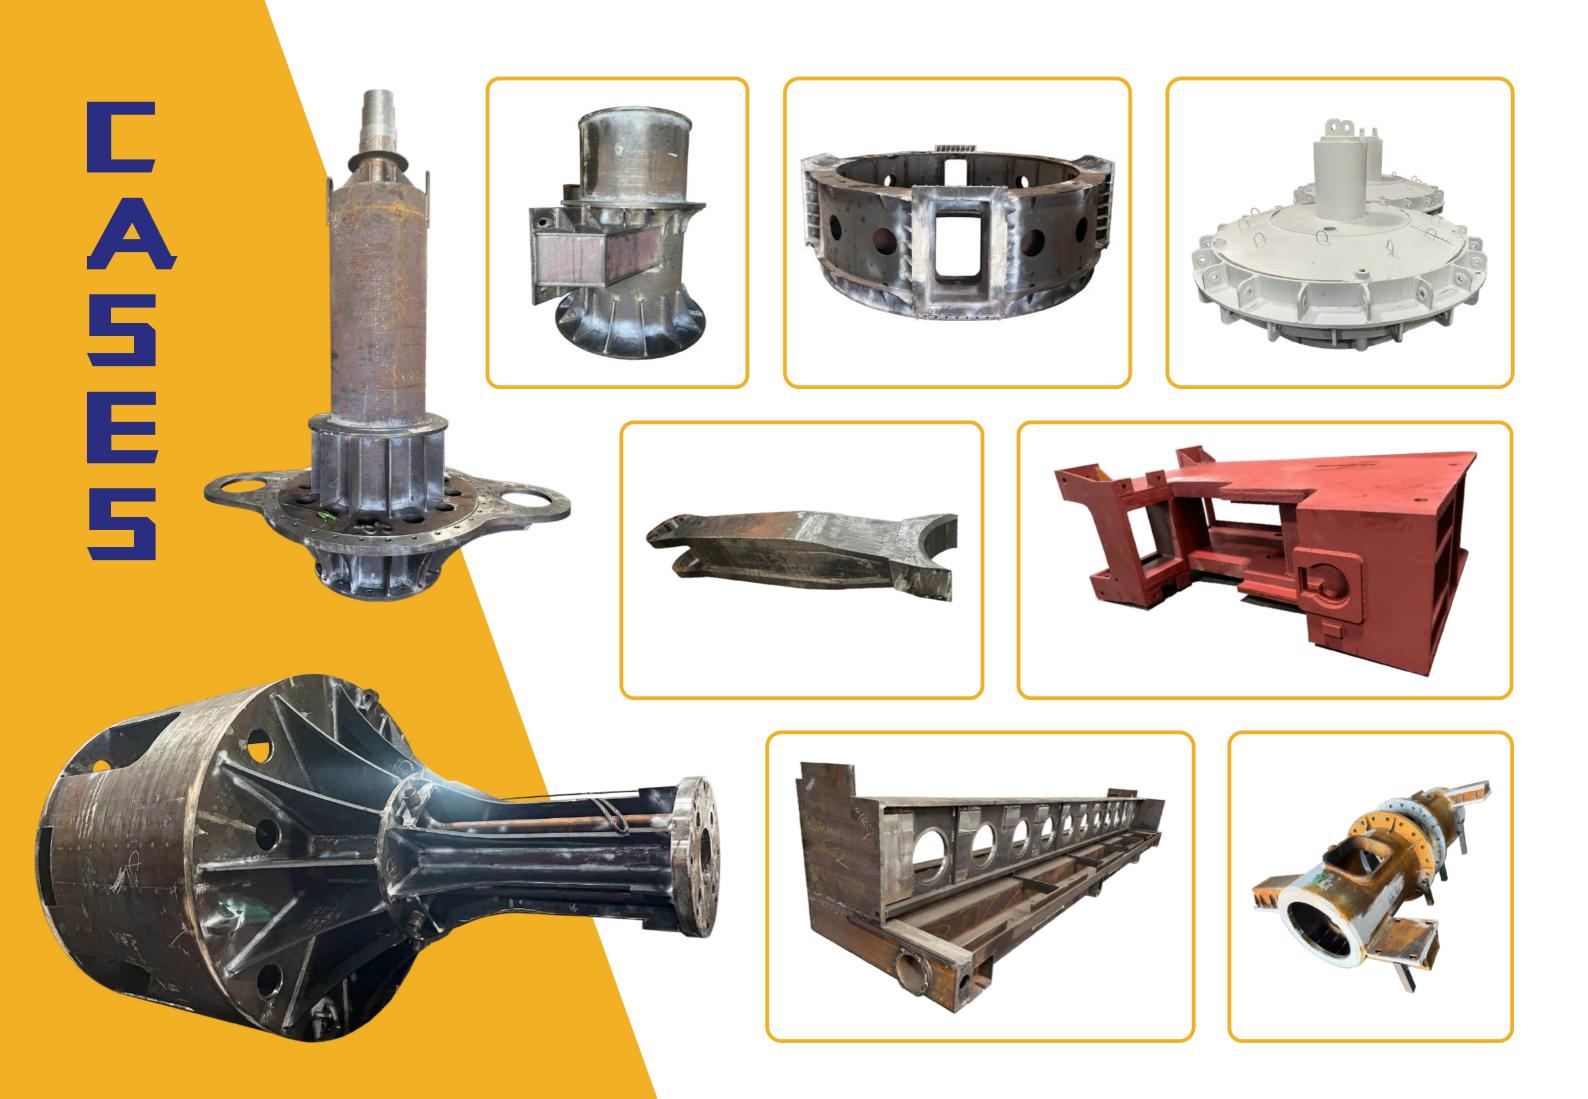

hquality joint.

## Deburring

There are many sharp burrs on the edge of the cut steel. Deburring can reduce the porosity of the weld and improve the quality of welding.

Rolling

Our plate rolling machine can roll steel plates up to 30mm thick, which can meet most plate rolling needs.

## **•** Welding

- CO2 shielded arc welding
- Laser welding
- Argon arc welding
- Submerged arc welding

## • Fit Up

Before formal welding, each metal needs to be assembled together to give the metal parts a preliminary shape.

## Punching

The automatic punching machine can satisfy various functions such as stainless steel punching, angle steel cutting, round tube cutting, square tube 45 degree/90 degree bending, etc. by replacing punching dies of different sizes, specifications and shapes.



































# CA5E5









## Mechanical assembly



## Assembly

## cnc machining parts



### LARGE-SIZED WELDING & MACHINING

Our welding capacity is up to 50 tons / pc, while machining capacity is up to 10m length x 4m height.Large metal parts are generally used in stressbearing positions in an equipment.











### MEDIUM-SIZED WELDING & MACHINIGN

Medium and small metal parts are generally used for connecting parts of equipment. Our machining capacity covers milling, turning and boring of all sizes.

### **SMALL MACHINING**

Small machined parts are usually require high precision. Their locking and fixing function directly affects the quality of the entire machine. Our small machine processing precision capability reaches ±0.001mm.



- Drawing analysis & Cost calcula