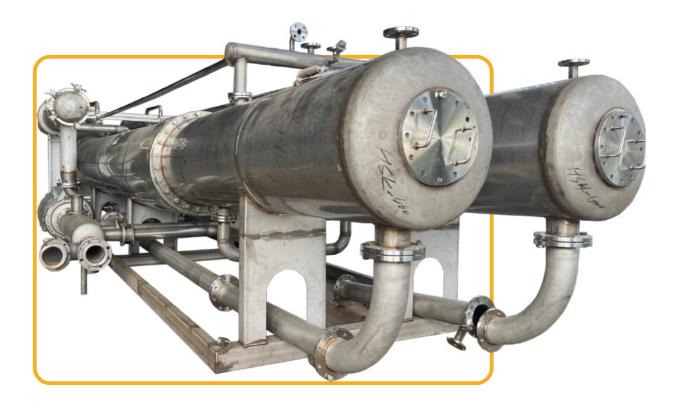

### LARGE-SIZED WELDING & MACHINING

Our welding capacity is up to 50 tons / pc, while machining capacity is up to 10m length x 4m height.Large metal parts are generally used in stressbearing positions in an equipment.