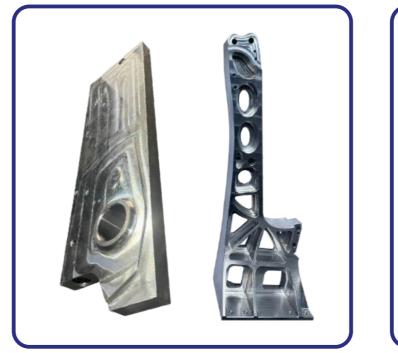

### LARGE-SIZED WELDING & MACHINING

Our welding capacity is up to 50 tons / pc, while machining capacity is up to 10m length x 4m height.Large metal parts are generally used in stressbearing positions in an equipment.

### MEDIUM-SIZED WELDING & MACHINIGN

Medium and small metal parts are generally used for connecting parts of equipment. Our machining capacity covers milling, turning and boring of all sizes.

### **SMALL MACHINING**

Small machined parts are usually require high precision. Their locking and fixing function directly affects the quality of the entire machine. Our small machine processing precision capability reaches ±0.001mm.