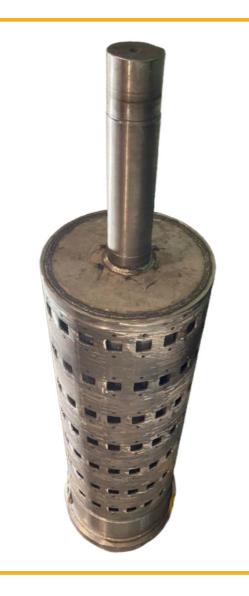

a highquality joint.

## Deburring

There are many sharp burrs on the edge of the cut steel. Deburring can reduce the porosity of the weld and improve the quality of welding.

Rolling

Our plate rolling machine can roll steel plates up to 30mm thick, which can meet most plate rolling needs.

## **•** Welding

- CO2 shielded arc welding
- Laser welding
- Argon arc welding
- Submerged arc welding

## • Fit Up

Before formal welding, each metal needs to be assembled together to give the metal parts a preliminary shape.

## Punching

The automatic punching machine can satisfy various functions such as stainless steel punching, angle steel cutting, round tube cutting, square tube 45 degree/90 degree bending, etc. by replacing punching dies of different sizes, specifications and shapes.



































# CA5E5









## Mechanical assembly



## Assembly

## cnc machining parts



### LARGE-SIZED WELDING & MACHINING

Our welding capacity is up to 50 tons / pc, while machining capacity is up to 10m length x 4m height.Large metal parts are generally used in stressbearing positions in an equipment.











### MEDIUM-SIZED WELDING & MACHINIGN

Medium and small metal parts are generally used for connecting parts of equipment. Our machining capacity covers milling, turning and boring of all sizes.

### **SMALL MACHINING**

Small machined parts are usually require high precision. Their locking and fixing function directly affects the quality of the entire machine. Our small machine processing precision capability reaches ±0.001mm.



- Drawing analysis & Cost c