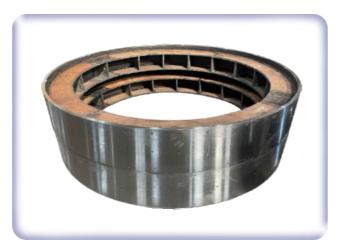

### LARGE-SIZED WELDING & MACHINING

Our welding capacity is up to 50 tons / pc, while machining capacity is up to 10m length x 4m height.Large metal parts are generally used in stressbearing positions in an equipment.

### MEDIUM-SIZED WELDING & MACHINIGN

Medium and small metal parts are generally used for connecting parts of equipment. Our machining capacity covers milling, turning and boring of all sizes.