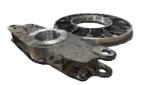

### LARGE-SIZED WELDING & MACHINING

Our welding capacity is up to 50 tons / pc, while machining capacity is up to 10m length x 4m height.Large metal parts are generally used in stressbearing positions in an equipment.

### MEDIUM-SIZED WELDING & MACHINIGN

Medium and small metal parts are generally used for connecting parts of equipment. Our machining capacity covers milling, turning and boring of all sizes.