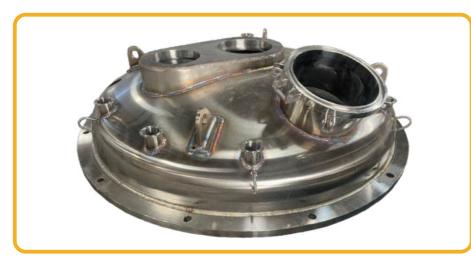

### MEDIUM-SIZED WELDING & MACHINIGN

Medium and small metal parts are generally used for connecting parts of equipment. Our machining capacity covers milling, turning and boring of all sizes.