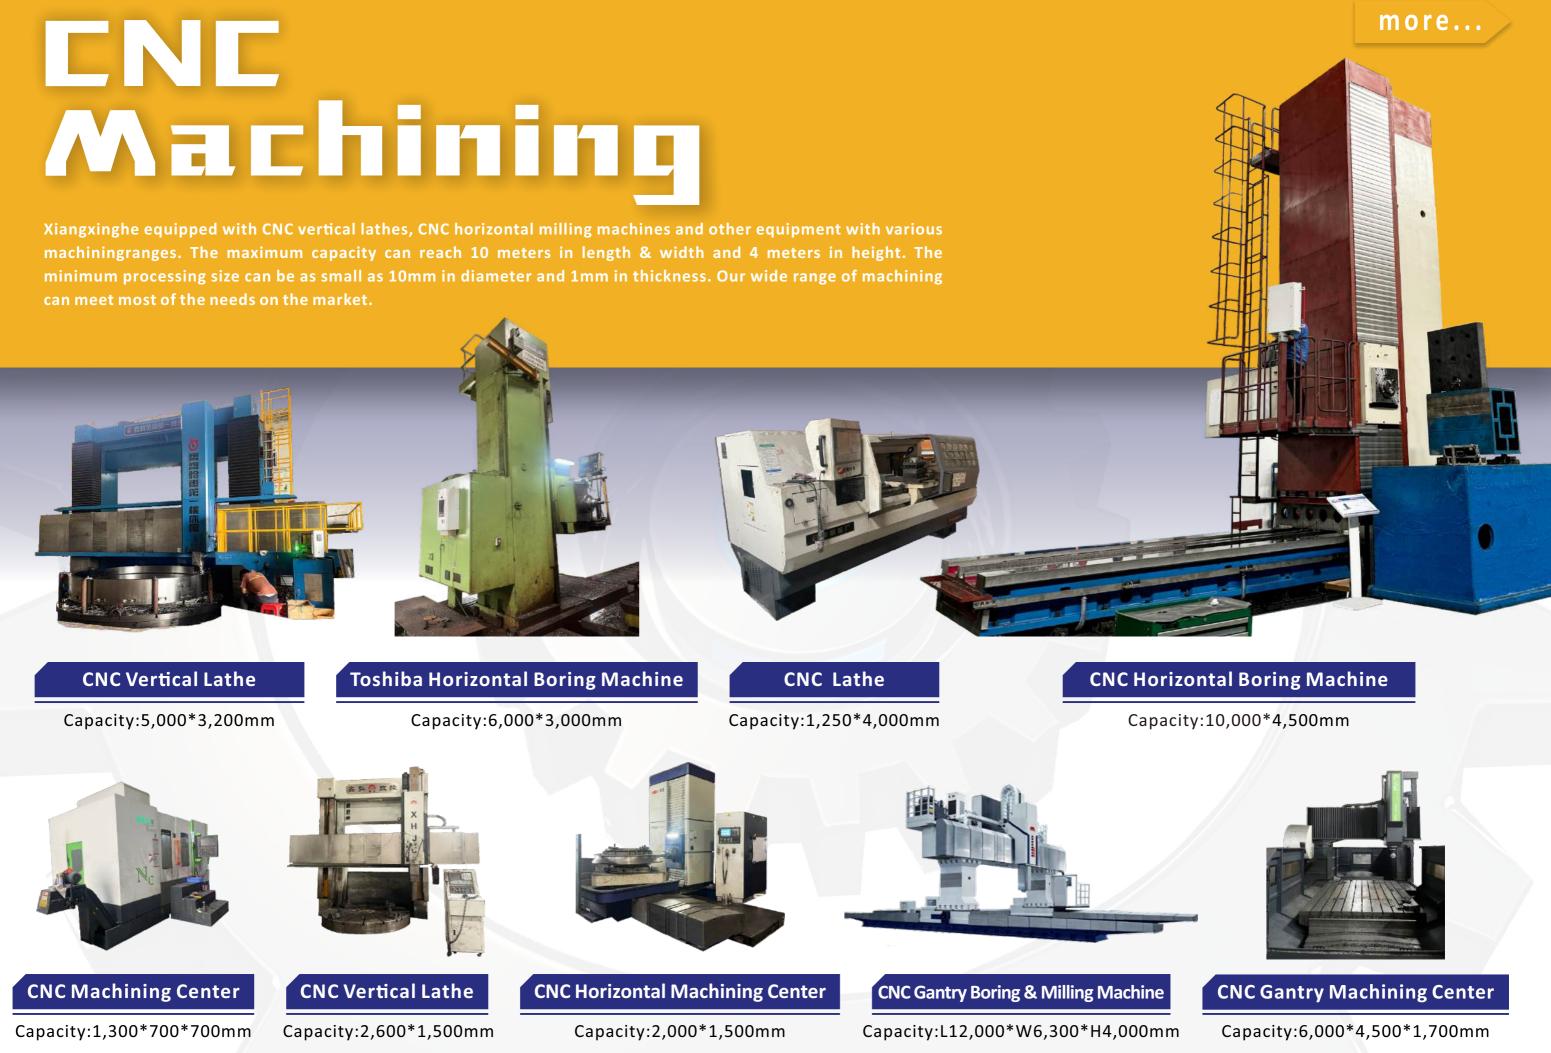

### LARGE-SIZED WELDING & MACHINING

Our welding capacity is up to 50 tons / pc, while machining capacity is up to 10m length x 4m height.Large metal parts are generally used in stressbearing positions in an equipment.

### MEDIUM-SIZED WELDING & MACHINIGN

Medium and small metal parts are generally used for connecting parts of equipment. Our machining capacity covers milling, turning and boring of all sizes.

### **SMALL MACHINING**

Small machined parts are usually require high precision. Their locking and fixing function directly affects the quality of the entire machine. Our small machine processing precision capability reaches ±0.001mm.