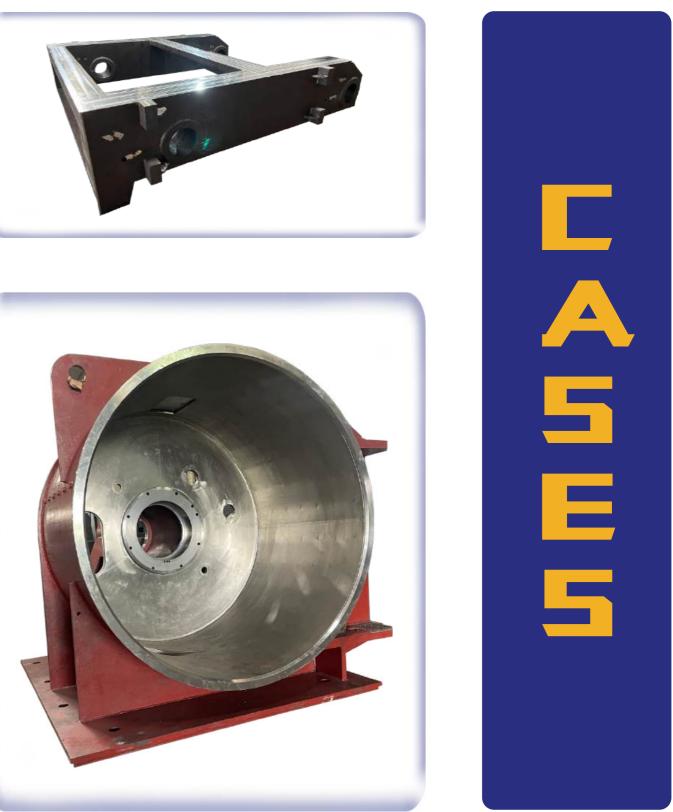

# CA5E5

### LARGE-SIZED WELDING & MACHINING

Our welding capacity is up to 50 tons / pc, while machining capacity is up to 10m length x 4m height.Large metal parts are generally used in stressbearing positions in an equipment.

### MEDIUM-SIZED WELDING & MACHINIGN

Medium and small metal parts are generally used for connecting parts of equipment. Our machining capacity covers milling, turning and boring of all sizes.