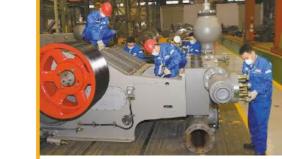

## Mechanical assembly

## Assembly

### MEDIUM-SIZED WELDING & MACHINIGN

Medium and small metal parts are generally used for connecting parts of equipment. Our machining capacity covers milling, turning and boring of all sizes.