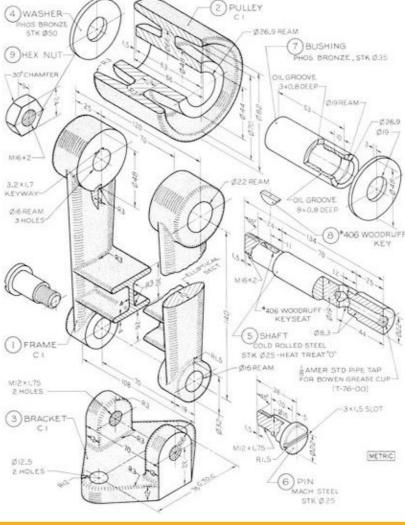

### **SMALL MACHINING**

Small machined parts are usually require high precision. Their locking and fixing function directly affects the quality of the entire machine. Our small machine processing precision capability reaches ±0.001mm.