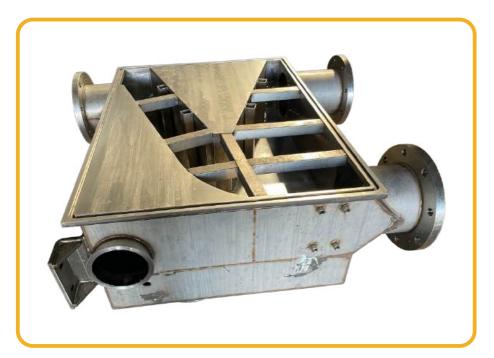

### **SMALL MACHINING**

Small machined parts are usually require high precision. Their locking and fixing function directly affects the quality of the entire machine. Our small machine processing precision capability reaches ±0.001mm.