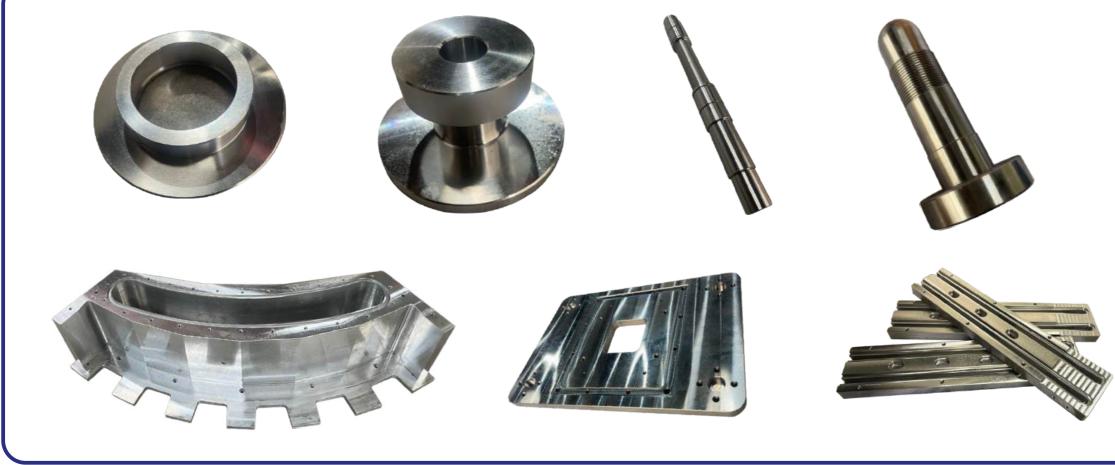

## cnc machining parts

### **SMALL MACHINING**

Small machined parts are usually require high precision. Their locking and fixing function directly affects the quality of the entire machine. Our small machine processing precision capability reaches ±0.001mm.