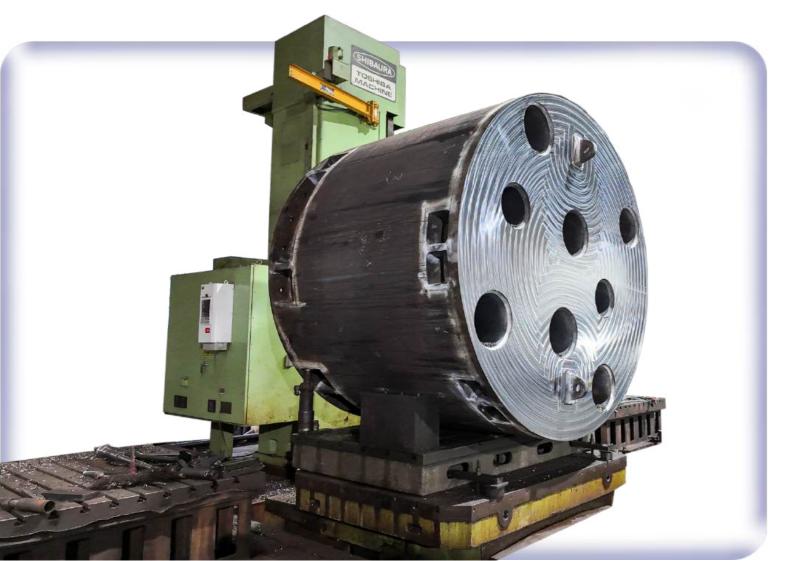

### LARGE-SIZED WELDING & MACHINING

Our welding capacity is up to 50 tons / pc, while machining capacity is up to 10m length x 4m height.Large metal parts are generally used in stressbearing positions in an equipment.

### **SMALL MACHINING**

Small machined parts are usually require high precision. Their locking and fixing function directly affects the quality of the entire machine. Our small machine processing precision capability reaches ±0.001mm.